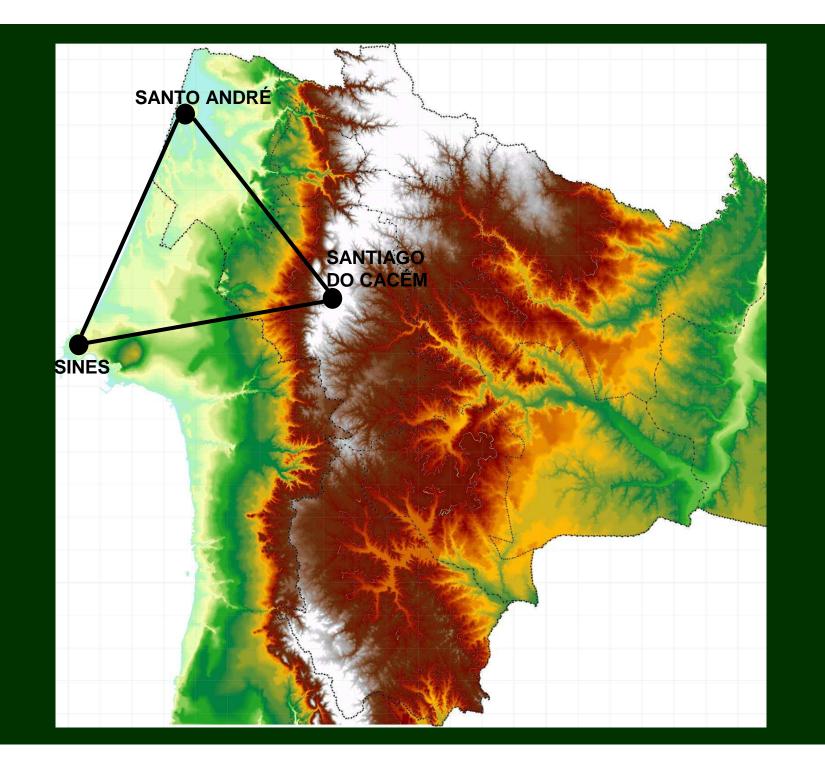

## - SINES -

# - SANTIAGO -

# TREVO

IMPROVEMENT OF CULTURAL MONUMENTS (MIRÓBRIGA, CASTLE, OLD TOWN)

TOURISM ON RURAL ALENTEJO AND ANCIENT MINES

ACCESSIBILITY

ECOPARK FOR WILD-LIFE – MULTI-USES

HOSPITAL AND SPA

**INOVATION AND ENTREPRENEURSHIP** 

ERMIDAS – TRANSPORT CENTRE

ALVALADE – AGRICULTURE AND TOURISM CENTER

CERCAL – TRAFFIC INTERFACE

SANTO ANDRÉ – NEW TOWN