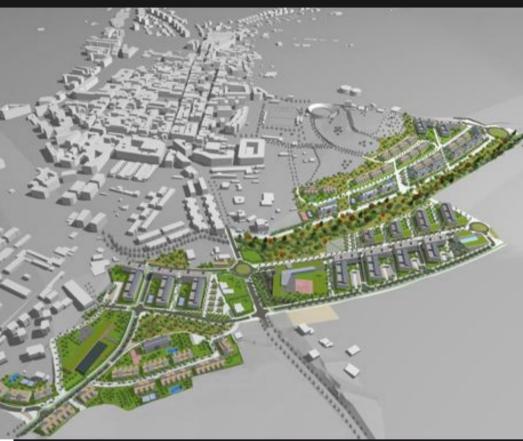

en la Red Natura ni a la ted de Espacios Naturales, Sóle e encuentra en el área del hábitat de la cigüeña negra por lo uie si se recoren una serie de edidas protectoras para evitar impacto de las obras sobre es

a especie Según recoge el document al ambito donde se prevé la acuación en una superficie aproimada de 165.735 metros cua rados, entre el trazado del ntiggo ferrocarril Astorga-Pla oncia y la Carretera SA-214, de atjuelo a Cristóbal. La mayor arte corresponde a una parcela propiedad municipal de 101.490 metros y el resto a una arcela particular con una suerficie de 58.740 metros. El dosento continúa señalando ue ambas parcelas se encuen un recogidas en el planeamien s de Guiliaelo como Spelo Rústio Común.

Esta aprobación permitirá a a Consejeria de Fomento, pro-





Reputer en



UNIVERSITAR

UNIVERSITAT



JNIVERSITADO







UNIVERSITAT



Accesos y preexistencias Centralidad tecnológica. I+D+C, enfocada en torno a la vinicultura, agricultura, tejidos, muebles, etc. Basado en la actividad industrial y terciaria existente. Centralidad cultural. Enfocado en torno a los monumentos históricos existentes y su potencial turístico. Centralidad social. Relacionado con el programa residencial y dotacional. DEELING PROBATION



Plano de imagen de la urbanización







# Thank You