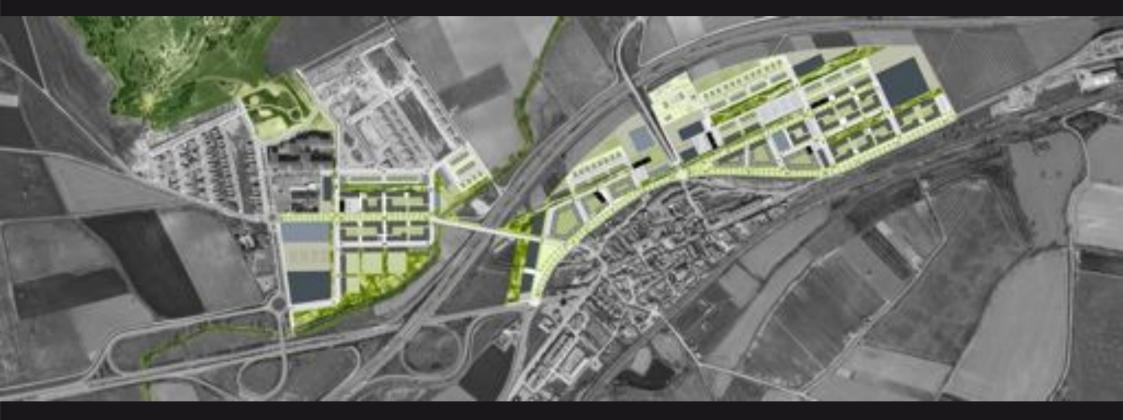

Esta aprobación permitirá a a Consejeria de Fomento, pro-

Reputer en

UNIVERSITAR

UNIVERSITAT

JNIVERSITADO

UNIVERSITAT

Accesos y preexistencias Centralidad tecnológica. I+D+C, enfocada en torno a la vinicultura, agricultura, tejidos, muebles, etc. Basado en la actividad industrial y terciaria existente. Centralidad cultural. Enfocado en torno a los monumentos históricos existentes y su potencial turístico. Centralidad social. Relacionado con el programa residencial y dotacional. DEELING PROBATION

Plano de imagen de la urbanización