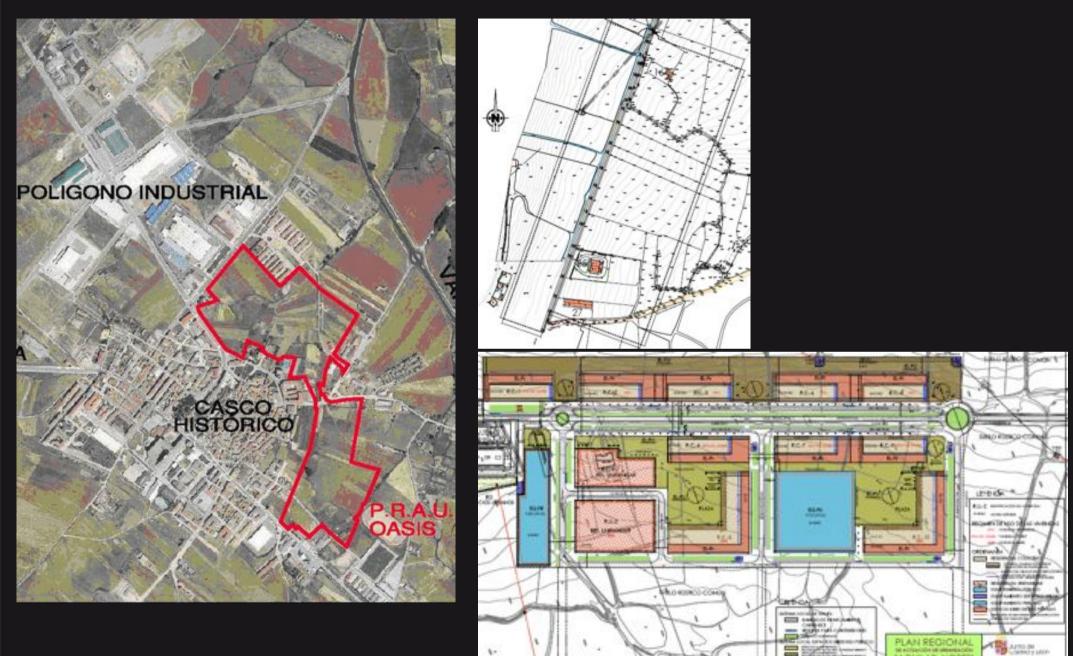

#### Ólvega 3.798 inhab.

Extension of the urban structure blending into the town, creating a residential area with sustainable parameters in terms of density.