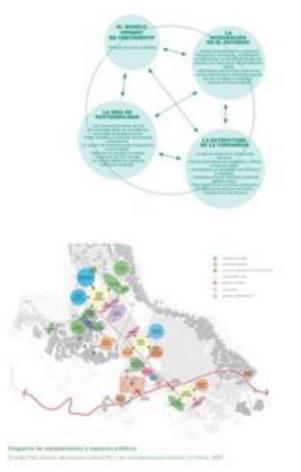

The Program begins not only with the selection of cases, but also creating a original document of Sustainable Design Guidelines...

Destacamos algunos factores que están presentes en la interacción arguitectura-ciudad, útiles para definir un marco eficaz de relaciones.

#### Lo urbano en ortais (la ciudad fuera de oscala, ingobernalité) y la ciudad como infraestructura: la cluitad do urbano) se aleja de la anguitectura.

El trabajo del arquitecto interesado por la ciudad se desempeña hoy en un contexto urbano calificado por algunos de metropolización del territorio (indovina, 2006), caracterizado por un cambio en la intensidad y en la espacialidad de los procesos de urbanización, un cambio que no sólo afecta a las grandes ciudades, sino también a las ciudades más pequeñas. Las dimensiones de lo urbano están sometidas a tensiones y requerimientos sin precedentes que afectan a todas sus partes por igual. A la vez, más en las palabras que en los hechos, algunos hablari de cambio en el 'paradigma' urbano, con el despliegue del 'urbanismo sostenible'. Sin embargo la escala de la ciudad hace dificil los esfuerzos de control, lo 'estratégico'