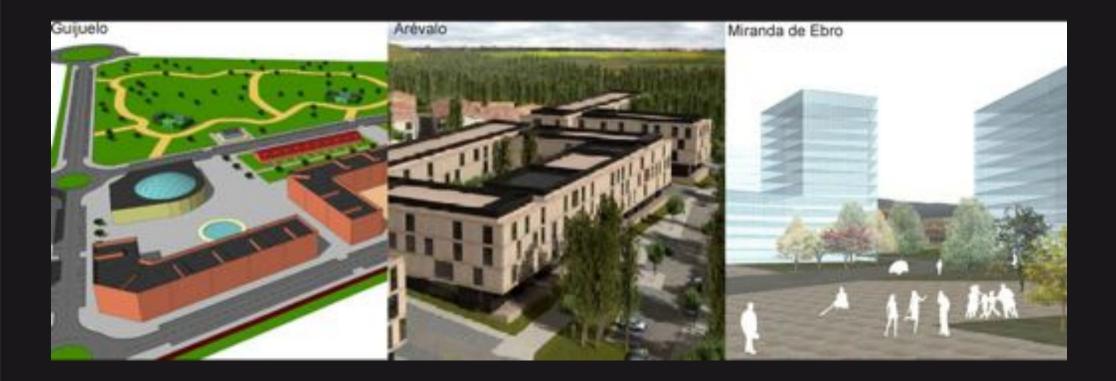

#### Arévalo 8.137 inhab

Completing the urban network with improvements to landscaping, adding quality to the historical lown centres and compensating for onedirectional growth to achieve a better urban and social behavior.

#### Miranda de Ebro 39.038 inhab.

The formalisation of city outskirts, giving the urban fabric greater permeability, providing a variety of organisation and laying out the public area - promoting leisure activities on the river and creating new facilities

#### Guijuelo 6.646 inhab.

Area apt for residential use and for obtaining spaces for facilities, services and other activities. Preservation of valuable woodland, giving priority to pedestrian mobility.