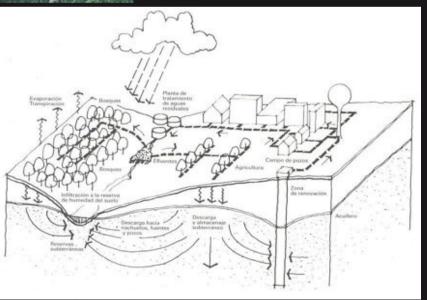

> "City and natural process", Michael Hough 1998

 Adequate location and suitable relationship with the local landscape
Fitness of urban structure in relation with the existing urban system
Quality in the urban design process
The values of public spaces and their contribution in the urban sustainability