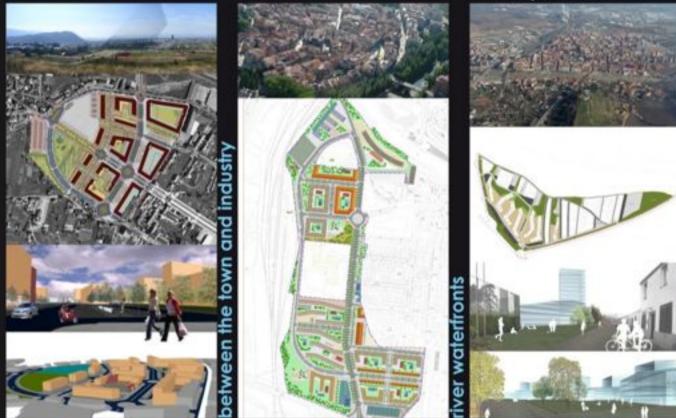

### towns, consolidated urban edges

#### Ponferrada 68.846 inhab.

Re-composition of an urban fabric, marked by high fragmentation, and existing urban elements, completing the network and making land available for subsidised housing.

#### Aranda de Duero 32,537 inhab.

Developing a new centre of gravity, close to the town centre, increasing the public heritage and creating new facilities and service areas.

#### Miranda de Ebro 39.038 inhab.

The formalisation of city outskirts, giving the urban fabric greater permeability, providing a variety of organisation and laying out the public area - promoting leisure activities on the river and creating new facilities

#### Briviesca 7.843 inhab.

Promoting the connection between older areas of the town and industrial areas, creating an urban space compact, coherent, and mixed-, valuing its landscape potential and creating new urban facilities.