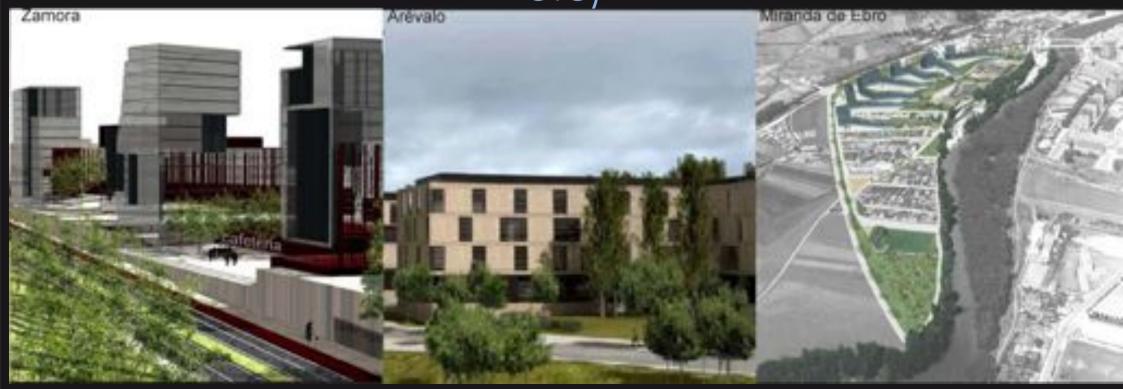

UNIVERSITAR

Zamora 66.293 inhab.

Visual urban completion, adaptation and

sensitivity to the physical and environmental

conditions of the setting, with great landscaping

potential facing out onto the green areas

#### Arévalo 8.137 inhab

Completing the urban network with improvements to landscaping, adding quality to the historical lown centres and compensating for onedirectional growth to achieve a better urban and social behavior.

#### Miranda de Ebro 39.038 inhab.

The formalisation of city outskirts, giving the urban fabric greater permeability, providing a variety of organisation and laying out the public area - promoting leisure activities on the river and creating new facilities