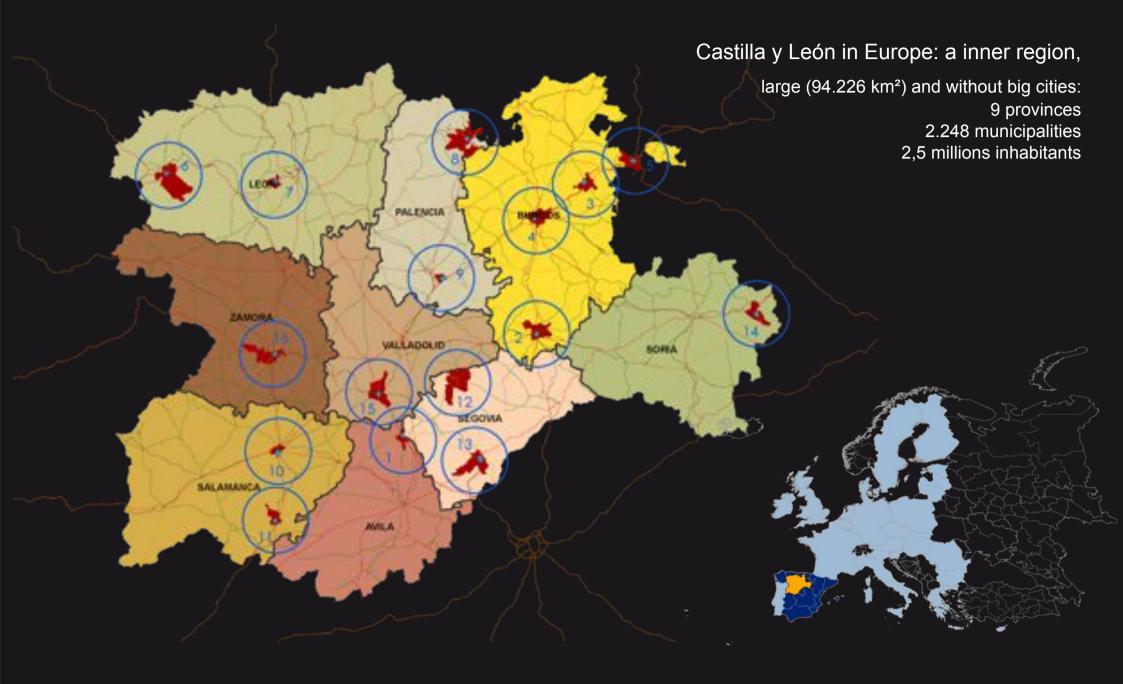

|    | GENERAL DATA                                            |                       |           |
|----|---------------------------------------------------------|-----------------------|-----------|
|    | MUNICIPIO                                               | Area(m <sup>2</sup> ) | Dwellings |
|    | PRAU                                                    |                       |           |
| 1  | ARÉVALO (Ávila)                                         |                       |           |
|    | Ronda del Castillo                                      | 68.319                | 364       |
| 2  | ARANDA DE DUERO (Burgos)<br>Centro Cívico               | 236.548               | 1.792     |
|    | BRIVIESCA (Burgos)<br>El Fontanal                       | 252.088               | 989       |
|    | BURGOS<br>Hospital Militar                              | 55.866                | 232       |
| 5  | MIRANDA DE EBRO (Burgos)<br>La Arboleda                 | 211.305               | 1.005     |
| 6  | PONFERRADA (León)<br>Flores del Sil                     | 190.115               | 986       |
|    | VILLADANGOS (León)<br>Valdecambillas                    | 475.670               | 1.652     |
| 8  | AGUILAR DE CAMPOO (Palencia)<br>Aguilar Norte           | 141.718               | 554       |
|    | MAGAZ (Palencia)<br>Magaz Norte                         | 374.654               | 1.369     |
| 10 | SALAMANCA<br>El Zurguén II                              | 551.438               | 3.026     |
| 11 | GUIJUELO (Guijuelo)<br>La Dehesa                        | 168.428               | 639       |
| 12 | CÚELLAR (Segovia)<br>Trascastillo                       | 431.000               | 920       |
| 13 | SEGOVIA<br>Las Lastras                                  | 213.485               | 477       |
| 14 | ÓLVEGA (Soria)<br>Oasis                                 | 219.941               | 1.006     |
| 15 | MEDINA DEL CAMPO (Valladolid)<br>Marqués de la Ensenada | 105.803               | 656       |
| 16 | ZAMORA<br>La Aldehuela                                  | 134.878               | 1.094     |
|    |                                                         |                       |           |

3.831.256,00

16.761

UNIVERSITAT

A frame of basic tools: <u>Castile & Leon</u> Urban and Regional Planning Laws Context and Goals

Protagonismo de la vivienda protegida. 1. Public housing leading role Exigencia de calidad urbana. 2. Urban quality as main goal Compromiso con el desarrollo sostenible. 3. Commitment with sustainable development Escala de Comunidad. 4. Regional dimension