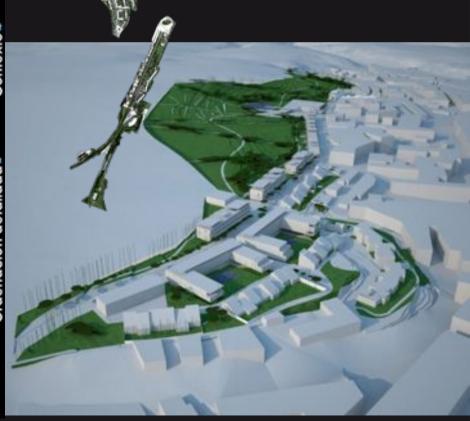

|                  |











## La declaración de impacto ambiental da luz verde al Plan urbanístico de La Dehesa

Prevé la construcción de más de 1.200 viviendas en la zona

RL La declaración de impacto medioambiental ha dado luz verde al desarrollo urbanistico proyectado por la Junta en La Dehesa de Guijuelo, que suponfrá la construcción de más de 1 200 vi. motora del proyecto, el inicio del ral podría retrasar hasta el veraproceso de contratación del proyecto, si bien, el proceso electomenzar el proceso.

onstrucción de más de 1.300 viiendas La aprobación es consecuenria de una modificación del proecto realizada a principios de ste año y especifica que el proecto es viable en el entorno del scerradero de la debesa de Guiselo al tratarse de una zona en a que no se afecta a espacios inuidos en la Red Natura n