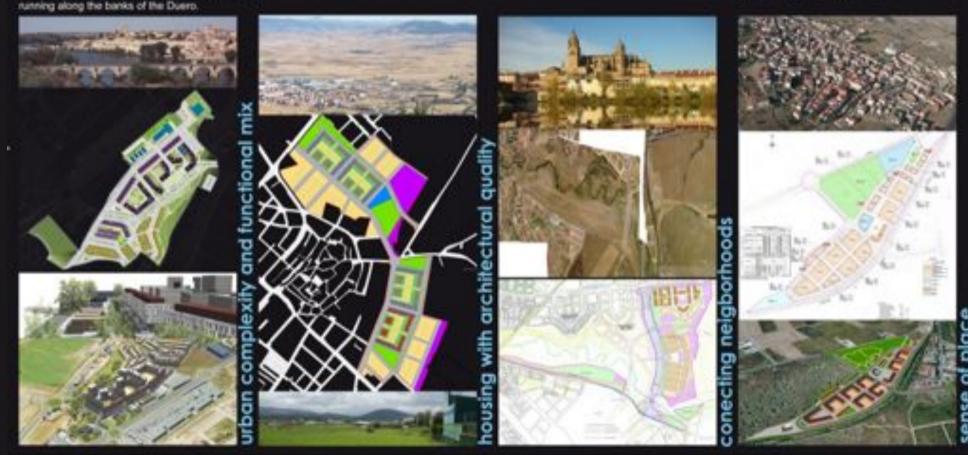

#### Segovia 55.748 inhab.

Planning of incomplete areas and solutions for disjointed and disconnected urban sectors, improving access routes into towns, and providing subsidised housing in a framework of high environmental and urban guality.

### historical urban centers

#### Arévalo 8.137 inhab

Completing the urban network with improvements to landscaping, adding quality to the historical lown centres and compensating for onedirectional growth to achieve a better urban and social behavior.

#### Burgos 179.251 inhab.

Historical town area, lacking in public facilities. Spatial planning encourages integration into the urban network, in addition to preserving and consolidating valuable landscape and cultural elements.

#### Medina del Campo 21.540 inhab.

Consolidation within the town. Providing subsidised housing in a central urban position, improving services and refurbishing older facilities.

PRAU PROGRAM Program for Promoting Regional Urban Development Action Plans Creating our futures ECTP-CEU Inneren Creat of Spatial Planners Constitutioned of Spatial Planners

### towns, consolidated urban edges

#### Ponferrada 68.846 inhab.

Re-composition of an urban fabric, marked by high fragmentation, and existing urban elements, completing the network and making land available for subsidised housing.

#### Aranda de Duero 32,537 inhab.

Developing a new centre of gravity, close to the town centre, increasing the public heritage and creating new facilities and service areas.

#### Miranda de Ebro 39.038 inhab.

The formalisation of city outskirts, giving the urban fabric greater permeability, providing a variety of organisation and laying out the public area - promoting leisure activities on the river and creating new facilities

UNIVERSITAR

Zamora 66.293 inhab.

Visual urban completion, adaptation and

sensitivity to the physical and environmental

conditions of the setting, with great landscaping

potential facing out onto the green areas

### re-making inner growth - "ensanches"

#### Ólvega 3.798 inhab.

Extension of the urban structure blending into the town, creating a residential area with sustainable parameters in terms of density.

#### Salamanca 154.462 inhab.

Creation of a long urban parkland to the south of Salamanca, making use of existing natural elements.

#### Guijuelo 6.646 inhab.

Area apt for residential use and for obtaining spaces for facilities, services and other activities. Preservation of valuable woodland, giving priority to pedestrian mobility.

Aguilar de Campoó 7.242 inhab.

Consolidation of the relationship between

rural and urban areas, creating an opportunity

for more affordable housing with improved

communications, transport, and industrial

## adjusting local plans

#### Magaz de Pisuerga 1.024 inhab.

Freeing up land for subsidised housing equipped with new facilities and services in a strategically located enclave.

#### Briviesca 7.843 inhab.

Promoting the connection between older areas of the town and industrial areas, creating an urban space compact, coherent, and mixed-, valuing its landscape potential and creating new urban facilities.