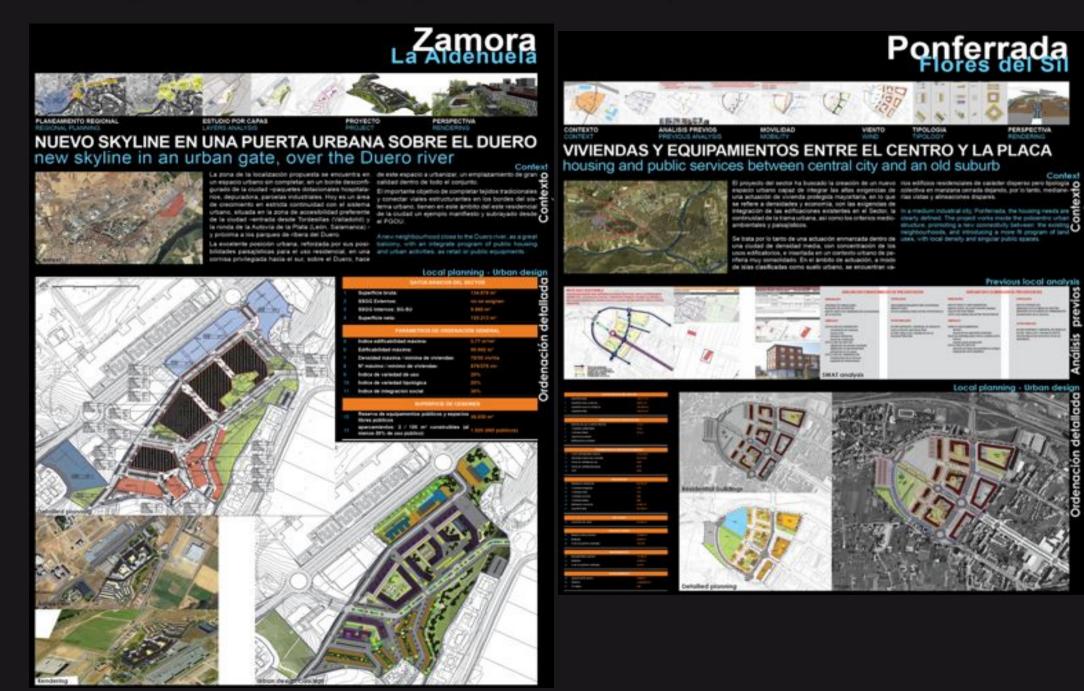

#### Ponferrada 68.846 inhab.

Re-composition of an urban fabric, marked by high fragmentation, and existing urban elements, completing the network and making land available for subsidised housing.

UNIVERSITAR

Zamora 66.293 inhab.

Visual urban completion, adaptation and

sensitivity to the physical and environmental

conditions of the setting, with great landscaping

potential facing out onto the green areas