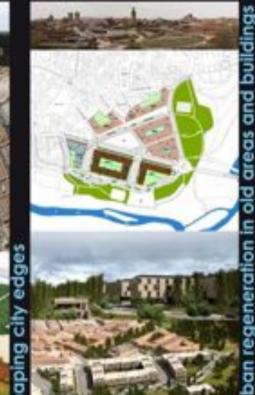

### historical urban centers

#### Burgos 179.251 inhab.

Historical town area, lacking in public facilities. Spatial planning encourages integration into the urban network, in addition to preserving and consolidating valuable landscape and cultural elements.