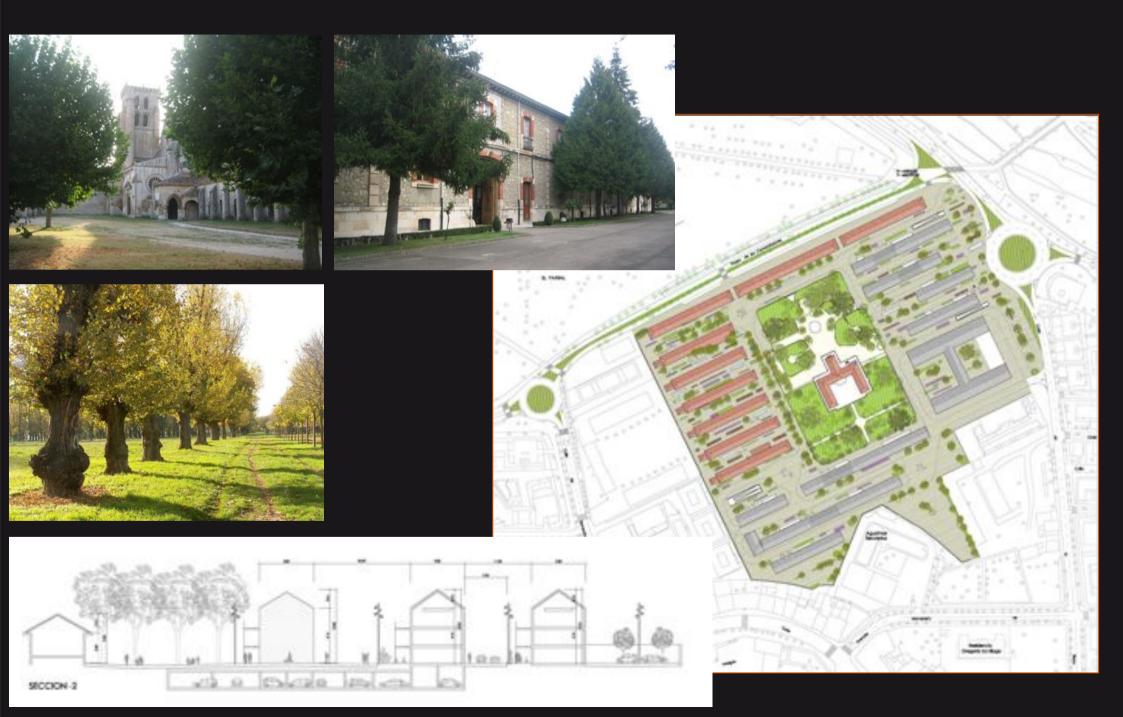

#### Burgos 179.251 inhab.

Historical town area, lacking in public facilities. Spatial planning encourages integration into the urban network, in addition to preserving and consolidating valuable landscape and cultural elements.