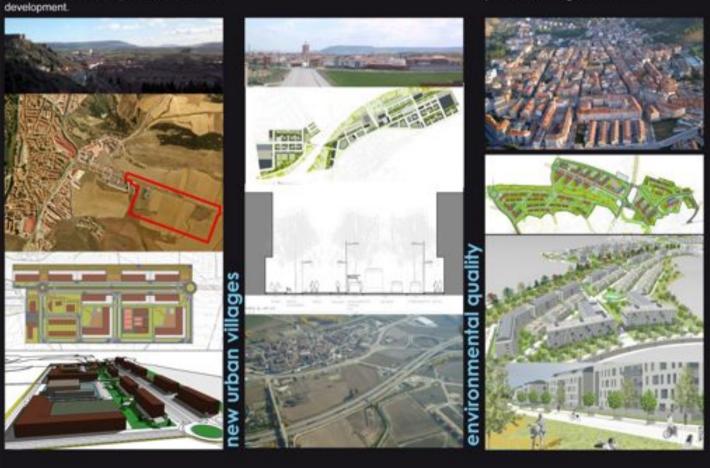

#### Segovia 55.748 inhab.

Planning of incomplete areas and solutions for disjointed and disconnected urban sectors, improving access routes into towns, and providing subsidised housing in a framework of high environmental and urban guality.

### historical urban centers

#### Arévalo 8.137 inhab

Completing the urban network with improvements to landscaping, adding quality to the historical lown centres and compensating for onedirectional growth to achieve a better urban and social behavior.

#### Burgos 179.251 inhab.

Historical town area, lacking in public facilities. Spatial planning encourages integration into the urban network, in addition to preserving and consolidating valuable landscape and cultural elements.

#### Medina del Campo 21.540 inhab.

Consolidation within the town. Providing subsidised housing in a central urban position, improving services and refurbishing older facilities.

PRAU PROGRAM Program for Promoting Regional Urban Development Action Plans Creating our futures ECTP-CEU Inneren Creat of Spatial Planners Constitutioned of Spatial Planners

### towns, consolidated urban edges

#### Ponferrada 68.846 inhab.

Re-composition of an urban fabric, marked by high fragmentation, and existing urban elements, completing the network and making land available for subsidised housing.

#### Aranda de Duero 32,537 inhab.

Developing a new centre of gravity, close to the town centre, increasing the public heritage and creating new facilities and service areas.

#### Miranda de Ebro 39.038 inhab.

The formalisation of city outskirts, giving the urban fabric greater permeability, providing a variety of organisation and laying out the public area - promoting leisure activities on the river and creating new facilities

UNIVERSITAR

Zamora 66.293 inhab.

Visual urban completion, adaptation and

sensitivity to the physical and environmental

conditions of the setting, with great landscaping

potential facing out onto the green areas

### re-making inner growth - "ensanches"

#### Ólvega 3.798 inhab.

Extension of the urban structure blending into the town, creating a residential area with sustainable parameters in terms of density.

#### Salamanca 154.462 inhab.

Creation of a long urban parkland to the south of Salamanca, making use of existing natural elements.

#### Guijuelo 6.646 inhab.

Area apt for residential use and for obtaining spaces for facilities, services and other activities. Preservation of valuable woodland, giving priority to pedestrian mobility.

Aguilar de Campoó 7.242 inhab.

Consolidation of the relationship between

rural and urban areas, creating an opportunity

for more affordable housing with improved

communications, transport, and industrial

## adjusting local plans

#### Magaz de Pisuerga 1.024 inhab.

Freeing up land for subsidised housing equipped with new facilities and services in a strategically located enclave.

#### Briviesca 7.843 inhab.

Promoting the connection between older areas of the town and industrial areas, creating an urban space compact, coherent, and mixed-, valuing its landscape potential and creating new urban facilities.