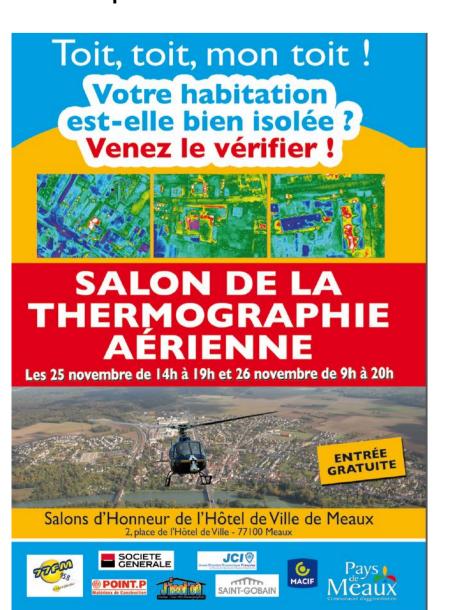

## Energy at the heart of public action

Solar park project

Solar panels put on top of public buildings roofs

Areas where geothermal energy network could be

Areas where geothermal energy is used

Eco-district Foch-Roosevelt, place where the urban heating network could be reused : 80% of the 3 500 housing unit equivalents. More than half Meaux's housing stock connected to the geothermal heat network. Geothermal energy represents more than 60% of the energy mix.