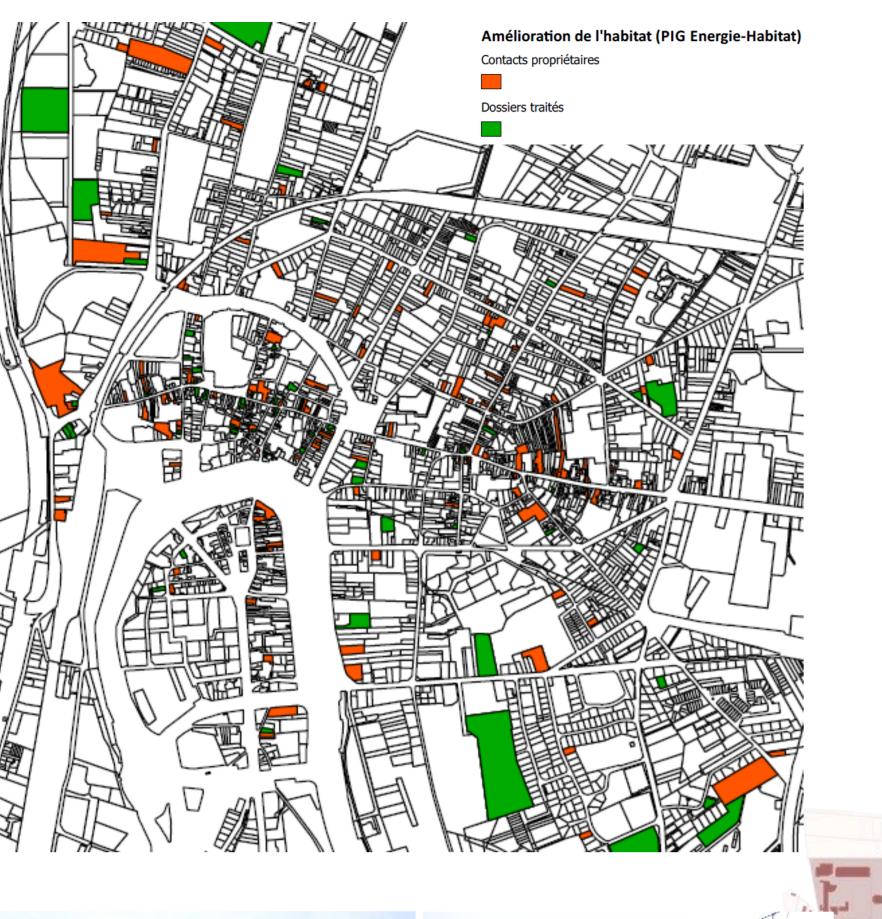

## Energy at the heart of public action

Solar park project

Solar panels put on top of public buildings roofs

Areas where geothermal energy network could be

Areas where geothermal energy is used

Eco-district Foch-Roosevelt, place where the urban heating network could be reused : 80% of the 3 500 housing unit equivalents. More than half Meaux's housing stock connected to the geothermal heat network. Geothermal energy represents more than 60% of the energy mix.