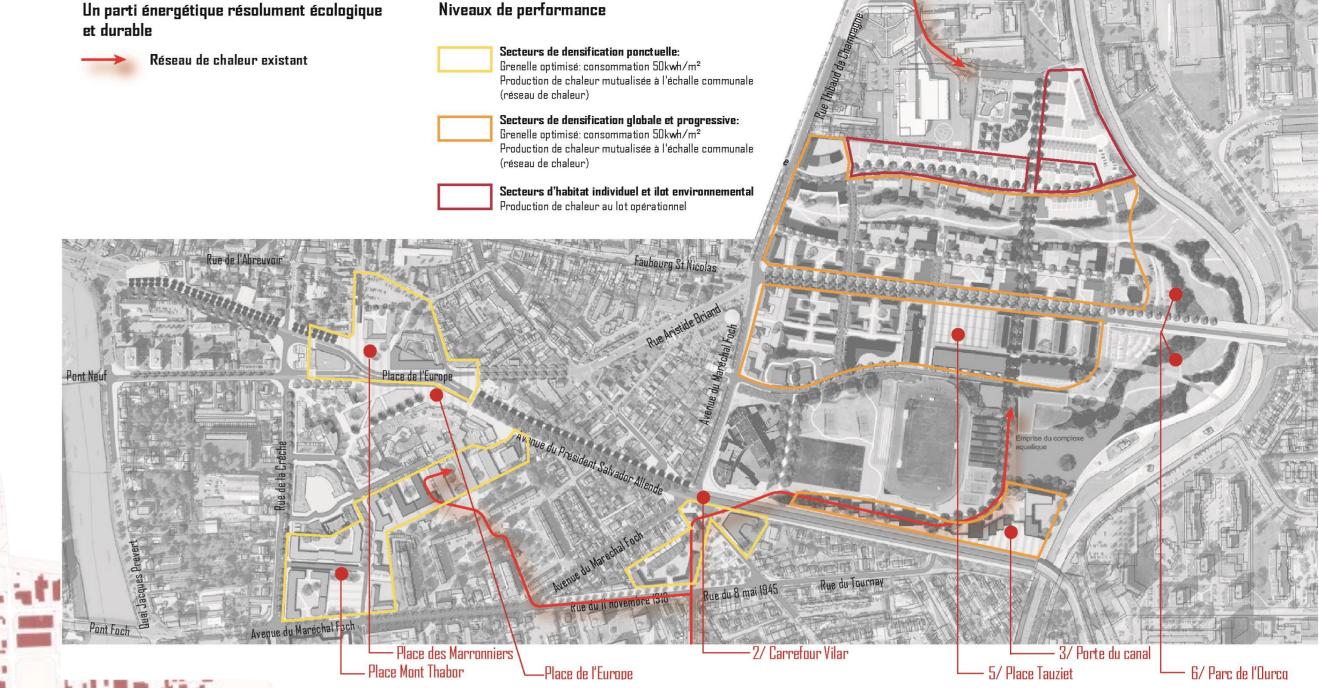

## Energy at the heart of public action

Solar park project

Solar panels put on top of public buildings roofs

Areas where geothermal energy network could be

Areas where geothermal energy is used

Eco-district Foch-Roosevelt, place where the urban heating network could be reused : 80% of the 3 500 housing unit equivalents. More than half Meaux's housing stock connected to the geothermal heat network. Geothermal energy represents more than 60% of the energy mix.